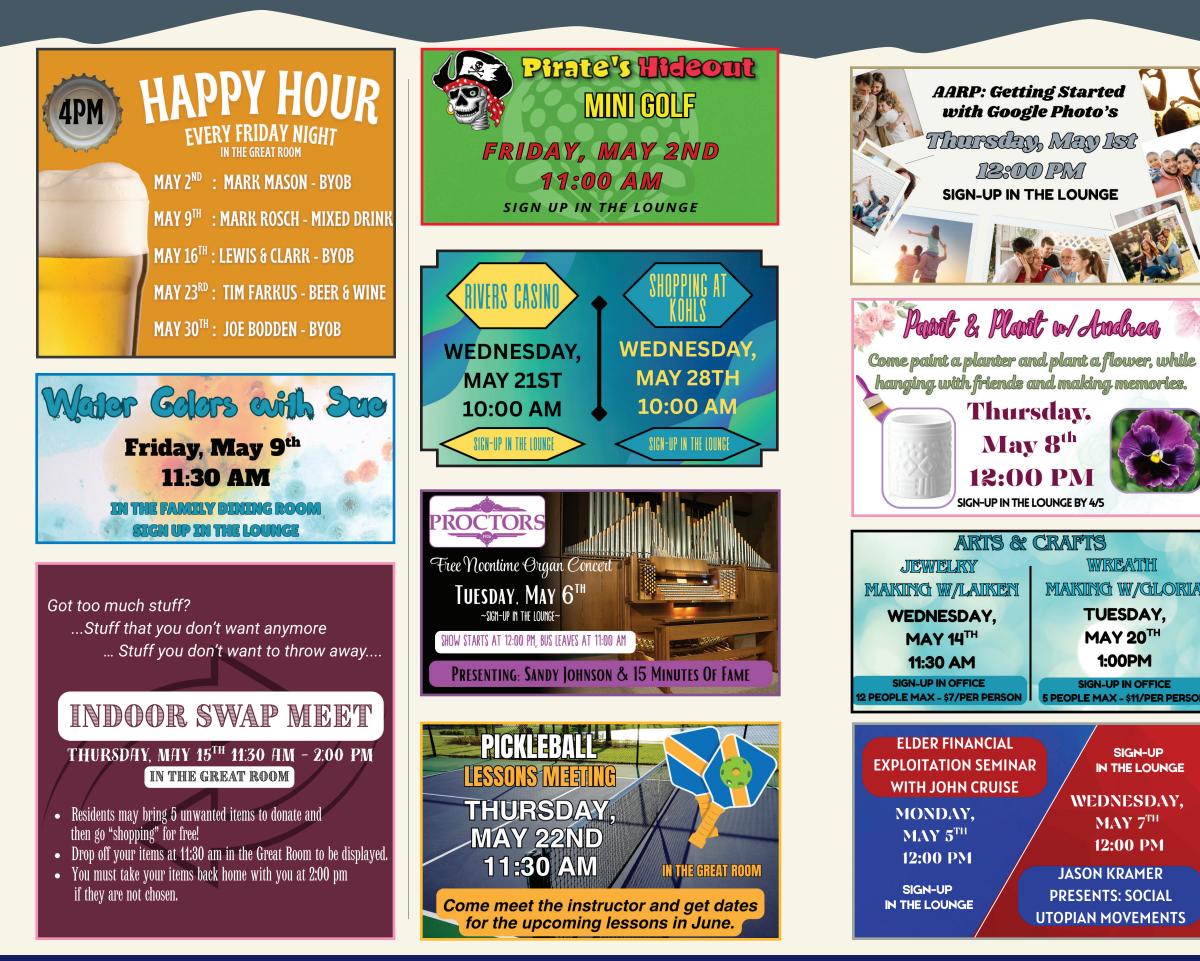

Help us celebrate our monthly birthdays on **Tuesday, May 27th 2:00 PM** In the Great Room Cake & Ice Cream for all!

#### Due: 9 AM Wednesday, April 30th

Monday, May 5th - Chef Johnny Chicken Mole Poblano (Not Spicy) Mexican Rice, Coleslaw, Roll & Dessert **(\$16)** 

Wednesday, May 7th - Chef Mickey Roast Pork Loin, Mashed Potatoes, Gravy, Vegetable, Garden Salad, Roll & Dessert (\$16)

> Monday, May 12th - Chef Johnny Baked Fish, Yellow Rice, Vegetable, Roll & Dessert (**\$16**)

Wednesday, May 14th - Chef Mickey Stuffed Shells, Meatballs, Sauce, Garden Salad, Roll & Dessert (**\$16**)

> Monday May 19th - Chef Johnny Pot Pie Chicken, Mashed Potatoes, Roll & Dessert (\$16)

Wednesday, May 28th - Chef Johnny Beef Lasagna, Garden Salad, Garlic Bread & Dessert (**\$16**)