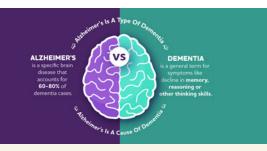

### alzheimer's S association° presents Understanding Alzheimer's and Dementia Monday, March 13 1:00pm Great Room

- Explores the relationship between Alzheimer's disease and dementia.
- Examines what happens in a brain affected by Alzheimer's.
- Details the risk factors for and three general stages of the disease.
- Identifies FDA-approved treatments available to treat some symptoms.
- Looks ahead to what's on the horizon for Alzheimer's research.
- Offers helpful Alzheimer's Association resources.